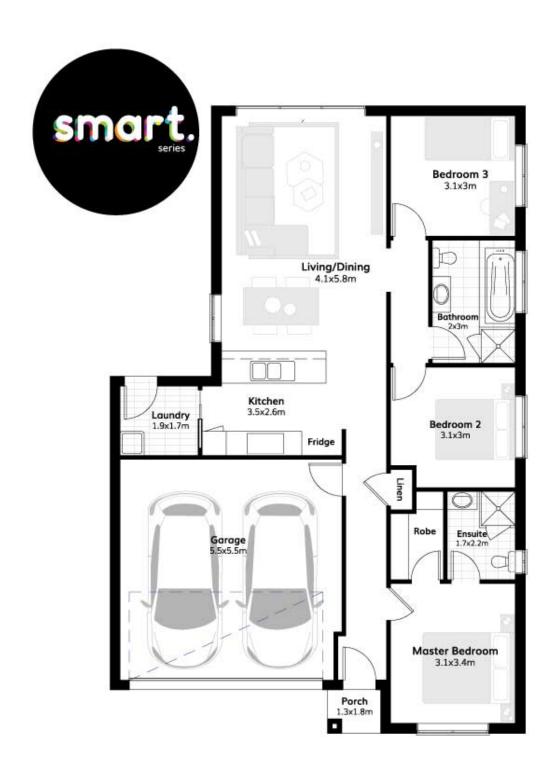

## Suitable for 12m frontage

House Size 10.3m x 15.5m

Ground Floor 103.82 m2

Garage 32.72 m2

Porch 1.43 m<sup>2</sup>

Total 137.97 m2