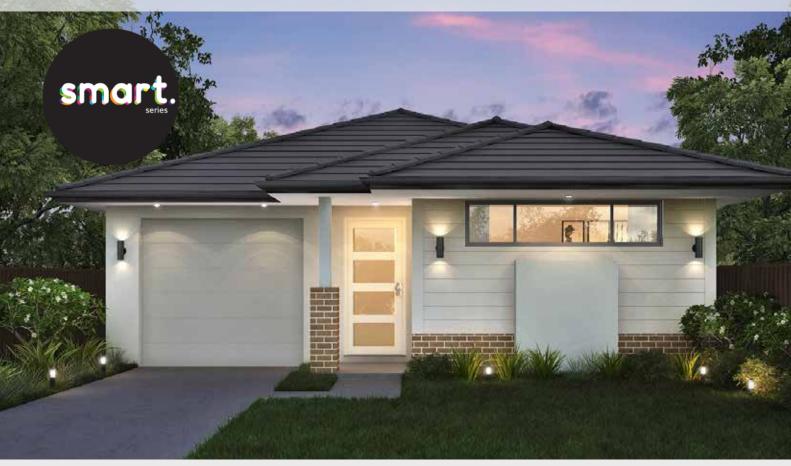

## Suitable for 12m frontage

House Size 10.3m x 15.5m

Ground Floor 103.82 m2

Garage 32.72 m2

Porch 1.43 m<sup>2</sup>

Total 137.97 m2